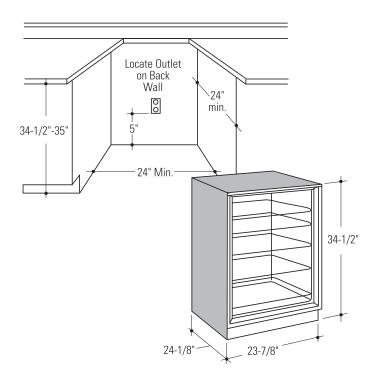

#### **Dimensions:**

H 34-1/2" W 23-7/8" D 24-1/8" (excluding handle) 26-1/8" (including handle)

#### **Cutout Dimensions:**

H 34-1/2" - 35" (876 - 889 mm) W 24" min. (610 mm) D 24" min. (610 mm)

For answers to your Monogram,®
GE Profile Performance Series,™
GE Profile™ or GE appliance questions, call
GE Answer Center® service, 800.626.2000.